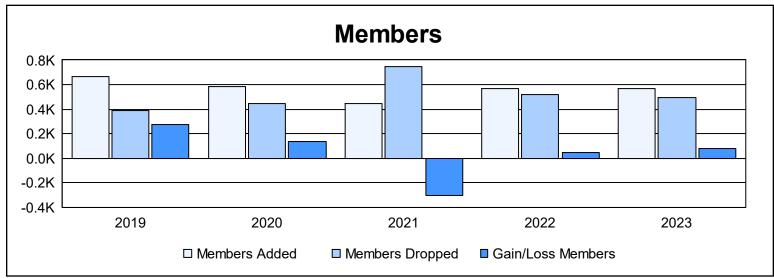

District 416 As of June 2023 Cumulative

| Year      | New<br>Clubs | Dropped<br>Clubs | Gain/<br>Loss<br>Clubs | New<br>Members | Charter<br>Members | Reinstate<br>Members | Transfer<br>Members | Total<br>Member<br>Added | Total<br>Members<br>Dropped | Gain/<br>Loss<br>Members |
|-----------|--------------|------------------|------------------------|----------------|--------------------|----------------------|---------------------|--------------------------|-----------------------------|--------------------------|
| 2018-2019 | 14           | 7                | 7                      | 214            | 435                | 11                   | 4                   | 664                      | 392                         | 272                      |
| 2019-2020 | 2            | 3                | -1                     | 406            | 138                | 34                   | 2                   | 580                      | 442                         | 138                      |
| 2020-2021 | 8            | 5                | 3                      | 245            | 191                | 3                    | 4                   | 443                      | 749                         | -306                     |
| 2021-2022 | 8            | 11               | -3                     | 353            | 185                | 30                   | 1                   | 569                      | 521                         | 48                       |
| 2022-2023 | 5            | 3                | 2                      | 425            | 108                | 34                   | 1                   | 568                      | 491                         | 77                       |
| Average   | 7            | 6                | 2                      | 329            | 211                | 22                   | 2                   | 565                      | 519                         | 46                       |