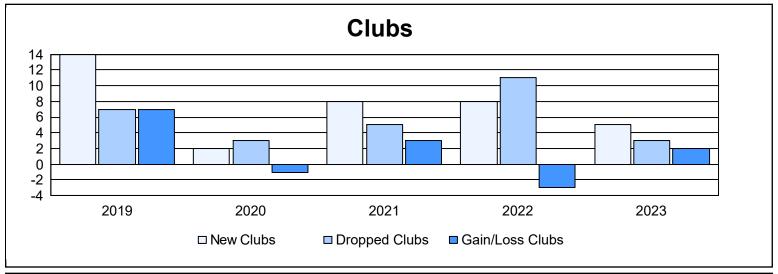

District 416 As of June 2023 Cumulative

| Year      | New<br>Clubs | Dropped<br>Clubs | Gain/<br>Loss<br>Clubs | New<br>Members | Charter<br>Members | Reinstate<br>Members | Transfer<br>Members | Total<br>Member<br>Added | Total<br>Members<br>Dropped | Gain/<br>Loss<br>Members |
|-----------|--------------|------------------|------------------------|----------------|--------------------|----------------------|---------------------|--------------------------|-----------------------------|--------------------------|
| 2018-2019 | 14           | 7                | 7                      | 214            | 435                | 11                   | 4                   | 664                      | 392                         | 272                      |
| 2019-2020 | 2            | 3                | -1                     | 406            | 138                | 34                   | 2                   | 580                      | 442                         | 138                      |
| 2020-2021 | 8            | 5                | 3                      | 245            | 191                | 3                    | 4                   | 443                      | 749                         | -306                     |
| 2021-2022 | 8            | 11               | -3                     | 353            | 185                | 30                   | 1                   | 569                      | 521                         | 48                       |
| 2022-2023 | 5            | 3                | 2                      | 425            | 108                | 34                   | 1                   | 568                      | 491                         | 77                       |
| Average   | 7            | 6                | 2                      | 329            | 211                | 22                   | 2                   | 565                      | 519                         | 46                       |